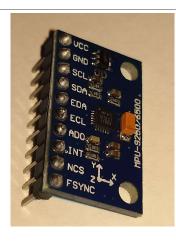

## **JOTA 2018 assembly instructions. IMPORTANT. NOTE HOW THE PINS ARE ASSEMBLED.**

Assemble Temperature / Humidity / Air Pressure sensor

Assemble Accelerometer / Gyroscope ( / Compass)

Assemble LCD Display