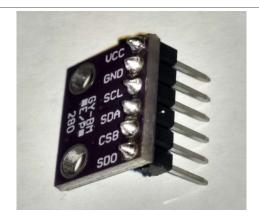

## **JOTA 2018 assembly instructions. IMPORTANT. NOTE HOW THE PINS ARE ASSEMBLED.**

Assemble Temperature / Humidity / Air Pressure sensor

Assemble Accelerometer / Gyroscope ( / Compass)

Assemble LCD Display