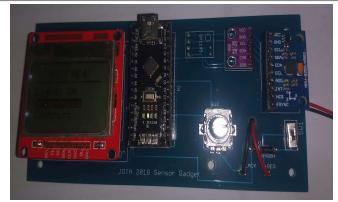

## **JOTA 2018 assembly instructions. IMPORTANT. NOTE HOW THE PINS ARE ASSEMBLED.**

Assemble Temperature / Humidity / Air Pressure sensor

Assemble Accelerometer / Gyroscope ( / Compass)

Assemble LCD Display

Insert 15 pin sockets

Solder Rotary Encoder, Diode, Power Switch and Battery Connector. Note wire position.

**Complete Assembly** 

To use altitude sensor, calibrate present altitude from topographic map by rotating knob.