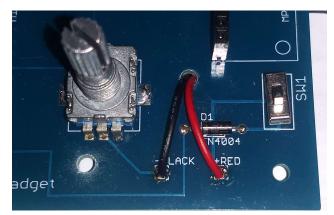

Insert 15 pin sockets

Solder Rotary Encoder, Diode, Power Switch and Battery Connector. Note wire position.

**Complete Assembly** 

To use altitude sensor, calibrate present altitude from topographic map by rotating knob.