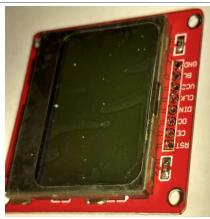

## **JOTA 2018 assembly instructions. IMPORTANT. NOTE HOW THE PINS ARE ASSEMBLED.**

Assemble Temperature / Humidity / Air Pressure sensor

Assemble Accelerometer / Gyroscope ( / Compass)

Assemble LCD Display